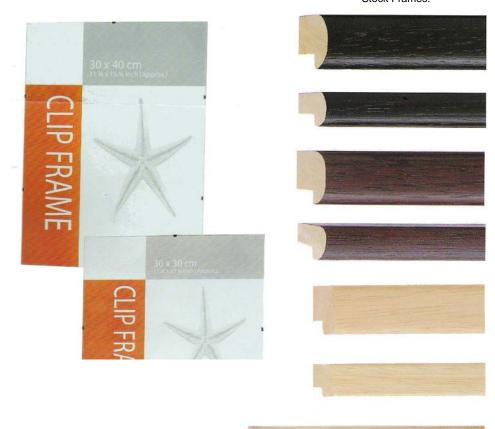

'Stock mouldings' refers to a ½ inch or ¾ inch black wooden frame which can be cut to any size the customer requires (a ½ inch and ¾ inch mid brown and a natural wood are also available at these prices). Therefore, the prices are an guide line if this is required.

(From left to right) The other frames are: clipframes (glass & backing) and a metal stock frame. (metal comes in Black, Gold or Silver)